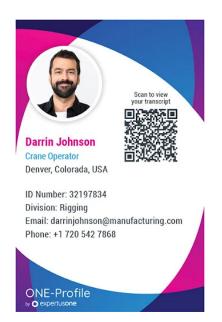

# **ExpertusONE ONE-Profile Card**

A one-stop digital learning solution to showcase and verify employee skills and credentials

The ExpertusONE ONE-Profile Card is a QR code-based solution that simplifies the process of verifying employee training accomplishments.

Scanning the QR code on the ONE-Profile card unveils the employee's key profile attributes and learning credentials, such as acquired certifications and skills, earned continuing education credits, and accumulated points or badges.

### Essential user information

The ONE-Profile Card displays the user's photo, contact information, and relevant attributes.

# Unique QR code

The card has a scannable code linking to the user's ONE-Profile Training Summary or ONE-Profile CEU Summary.

# Personalization

Companies can customize the design of their ONE-Profile Card with their branding.