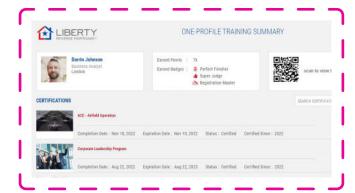

# Unique QR code

The card has a scannable code linking to the user's ONE-Profile Training Summary or ONE-Profile CEU Summary.

# Industry-specific training summaries

The training summary varies depending on the specific training requirements of an industry.

### Compliance monitoring

Quickly view and verify employee training accomplishments or credits in highly regulated industries.

### Efficient compliance verification

With a single scan of the QR code, quickly view certifications to verify employee skills and credentials.