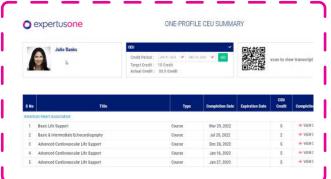

# Unique QR code

The card has a scannable code linking to the user's ONE-Profile Training Summary or ONE-Profile CEU Summary.

### Continuing education

Easily track, manage, and showcase the training accomplishments of employees pursuing continuing education.

### 🖺 Centralized data

Compile a comprehensive list of all certifications across each individual's career history, not just ones obtained through the platform.